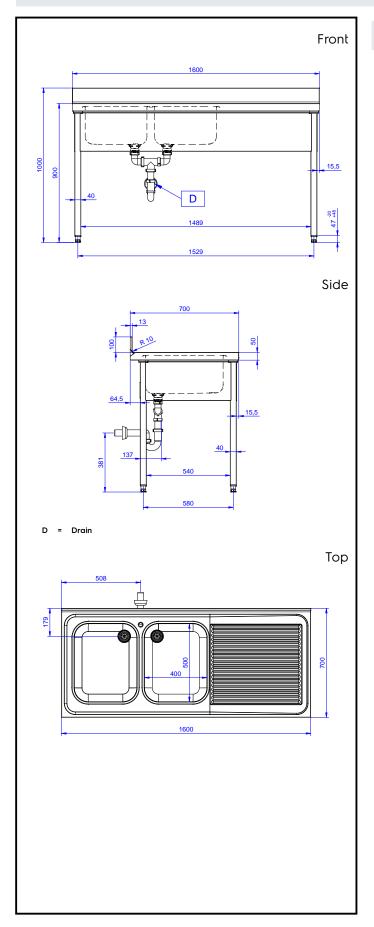

# **Key Information:**

External dimensions, Width:

132904 (SL216DN)1600 mmExternal dimensions, Depth:700 mmExternal dimensions, Height:900 mmUpstand Dimensions, Height:100 mmUpstand Dimensions, Depth:13 mmUpstand Dimensions, Radius:R=10

Bowls number 2

Bowl dimensions 400X500XH250

Net weight: 48 kg