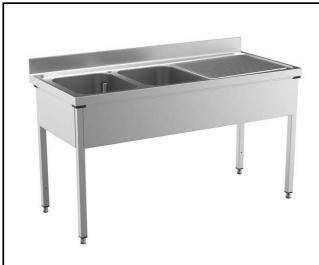

### Eco Preparation 1600 mm Sink with 2 Bowls - Right drain

| ITEM #  |  |  |
|---------|--|--|
| MODEL # |  |  |
| NAME #  |  |  |
| SIS #   |  |  |
| 313 #   |  |  |
| AIA #   |  |  |

132904 (SL216DN)

Sink Unit with 2 bowls righthand drainer 500x500x250mm, 1600mm

### Item No.

Worktop in 304 AISI stainless steel with front edge h=50mm. Rear upstand h=100mm. N.2 bowls 400x500x250h mm. Front and side covering panels in stainless steel. Rear panel in stainless steel. Square section legs 40x40mm in stainless steel with adjustable feet.